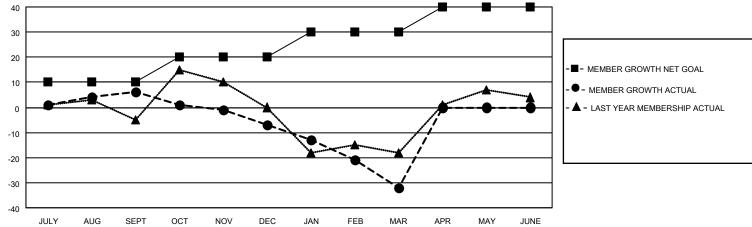

## District 12 I

| Clubs RESULTS FOR 2022-2023 |   |   |   | Members  RESULTS FOR 2022-2023 |    |    |    |
|-----------------------------|---|---|---|--------------------------------|----|----|----|
|                             |   |   |   |                                |    |    |    |
| JULY/AUG/SEPT               | 0 | 0 | 0 | JULY/AUG/SEPT                  | 10 | 22 | 13 |
| OCT/NOV/DEC                 | 0 | 0 | 0 | OCT/NOV/DEC                    | 10 | 23 | 31 |
| JAN/FEB/MAR                 | 0 | 0 | 0 | JAN/FEB/MAR                    | 10 | 18 | 40 |
| APR/MAY/JUNE                | 1 | 0 | 0 | APR/MAY/JUNE                   | 10 | 0  | 0  |